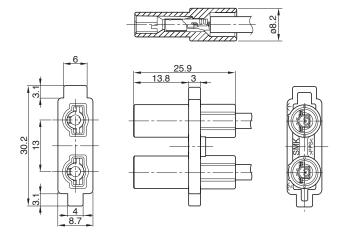

## ■ Materials and Plating

- Housing : Thermoplastic Resin, Black, 94V-0
- Contact

Plug Terminal : Cu Alloy, Sn Plating Socket Terminal : Nickel Silver

● Plug: CCT9402-5801F

● Socket: CCT9402-5901F