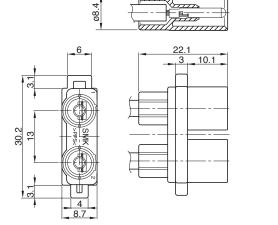

## ■ Materials and Plating

- Housing : Thermoplastic Resin, Black, 94V-0
- Contact

Plug Terminal : Cu Alloy, Sn Plating Socket Terminal : Nickel Silver

● Plug: CCT9402-5801F

● Socket: CCT9402-5901F