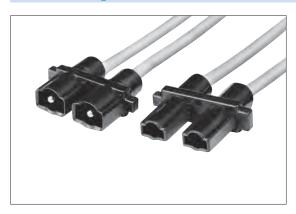

# Lamp Connectors, LC-3 Series

#### ■ Features

- 1. This is a high voltage connector for lamps capable of handling an DC voltage of up to 25kV (peak).
- 2. This compact connector design is an ideal choice for downsized equipment.